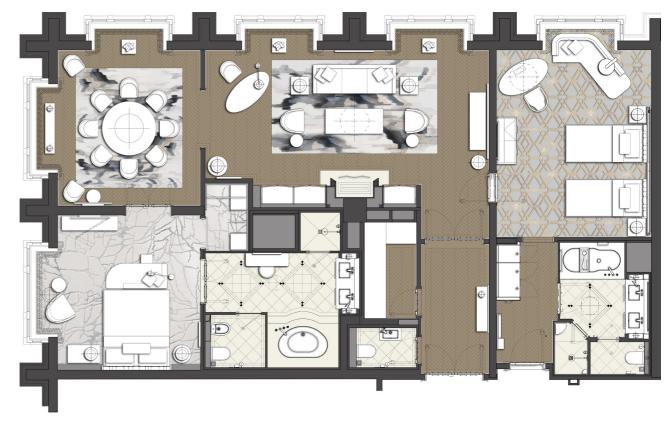

### **CUSTOMIZED TO YOUR PERSONAL NEEDS**

1 Carlton Club Suite (105 sqm / 1131 SQ FT) can be combined via connecting door with 1 Deluxe View Room (40 sqm / 430 SQ FT), providing bedding for up to 4 persons.

#### DETAILS OF THE RESIDENTIAL ENSEMBLE

Size: up to 145 sqm / 1561 SQ FT

Floors: 4 - 10

View: City view on Potsdamer Platz