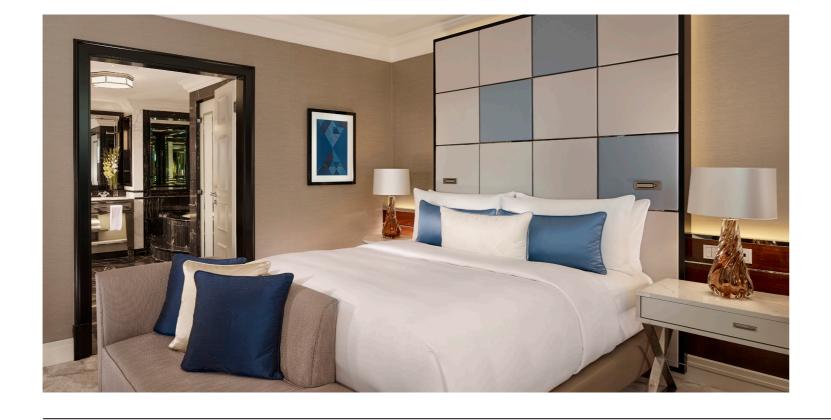

#### Carlton Club Suite:

 1 kingsize-bed (1.80 x 2.10m) with 4 pillows (51 x 91cm) bedside tables, TV

#### Deluxe View Room:

• 1 kingsize-bed (1.80  $\times$  2.10m) with 4 pillows (51  $\times$  91cm) can be flexibly separated into 2 individual beds (upon availability)

bedside tables, TV