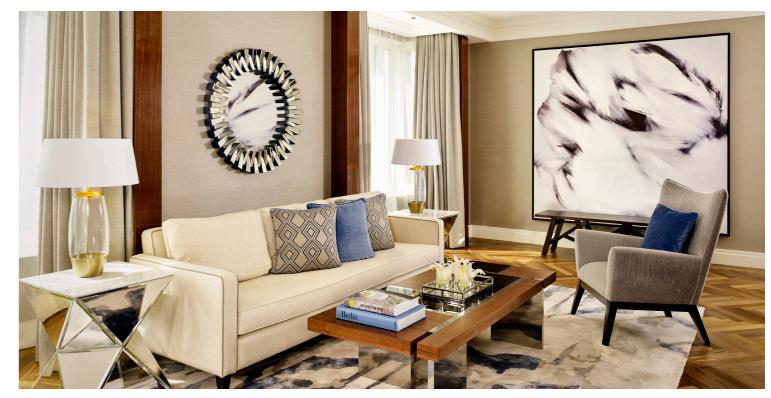

Additional facilities in the Carlton Club Suite:

Separate and spacious living area, Kitchenette und dining table for 6 persons, dressing table, walk-in warderobe