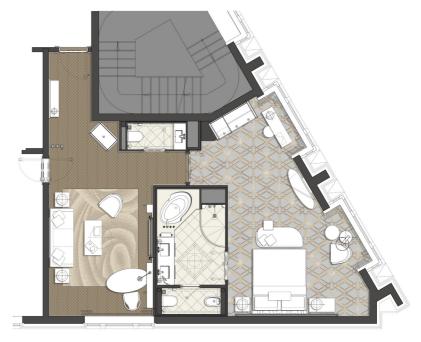

#### ROOM DETAILS

Size: 65 sqm / 700 SQ FT

Floors: 3 - 10 View: Courtyard

## **ADDITIONAL AMENITIES**

24-hours room service, concierge service, shoe-shine service, wellness and fitness area access

The actual layout of the suite may vary.