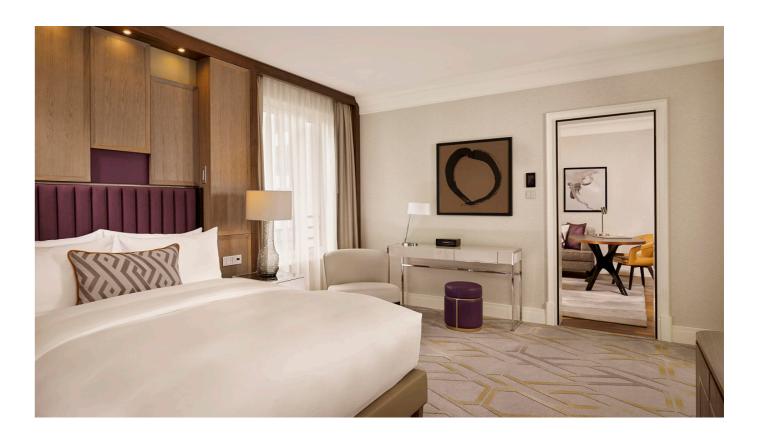

# FURNITURE & EQUIPMENT

Comfortable seating area with sofa, ample working area with desk, large wardrobe and full length-mirror, innovative lighting concept, Tivoli radio, Nespresso coffee machine, minibar

#### LIVING AND SLEEPING AREA

Kingsize-bed (1,80 x 2,10m) with 4 pillows (51 x 91cm), 1 duvet, mattress cover, headboard, 2 bedside tables, 2 TVs, dressing table, connecting rooms available

## **BATHROOM**

Full marble bathroom featuring a separate bathtub, shower and toilet, double sink, heated floors, lighted make-up mirror, exclusive Diptyque bath amenities and bathrobes, separate guest toilet