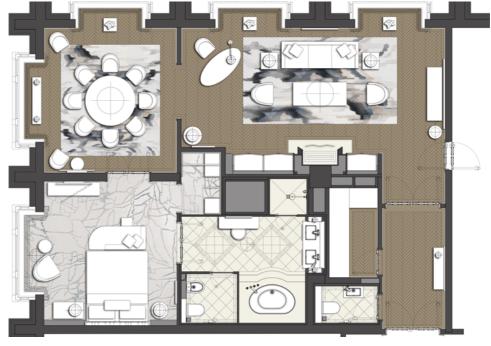

#### ROOM DETAILS

Size: 105 sqm / 1131 SQ FT

Floors: 3 - 10

View: Potsdamer Platz

#### LIVING AND SLEEPING AREA

Kingsize-bed (1,80 x 2,10m) with 4 pillows (51 x 91cm), 1 duvet, mattress cover, headboard, 2 bedside tables, 3 TVs, dressing table, dining table for six people, connecting rooms available

### **BATHROOM**

Full marble bathroom featuring a separate bathtub, shower and toilet, double sink, heated floors, lighted make-up mirror, TV, exclusive Diptyque bath amenities and bathrobes, separate guest toilet