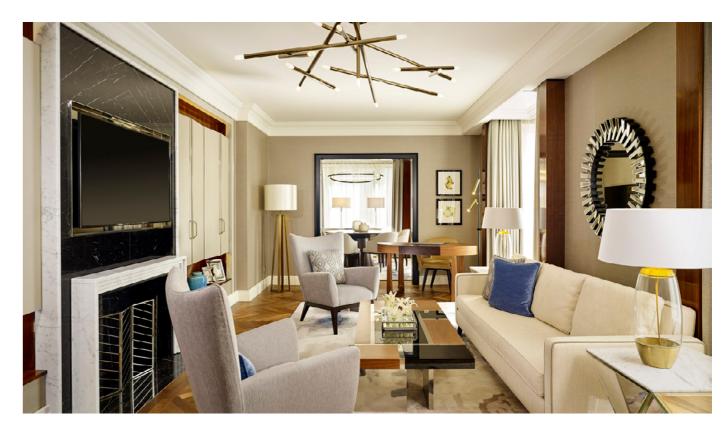

## **FURNITURE & EQUIPMENT**

Spacious seating area with sofa, integrated electronic plugs and USB ports, ample working area with desk, large wardrobe and full length-mirror, innovative lighting concept, kitchenette, Jura coffee machine, Tivoli radio, minibar

#### LIVING AND SLEEPING AREA

Kingsize-bed (1,80 x 2,10m) with 4 pillows (51 x 91cm), 1 duvet, mattress cover, headboard, 2 bedside tables, 3 TVs, dressing table, dining table for six people, connecting rooms available

### **BATHROOM**

Full marble bathroom featuring a separate bathtub, shower and toilet, double sink, heated floors, lighted make-up mirror, TV, exclusive Diptyque bath amenities and bathrobes, separate guest toilet