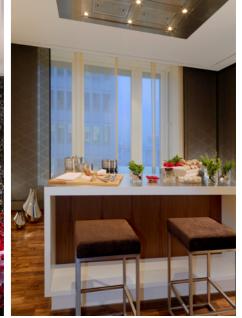

# FURNITURE & EQUIPMENT

Large walk-in closet, , touch-screen room controls, dining room for 8 guests, kitchen with espresso machine, refrigerator, microwave and sink