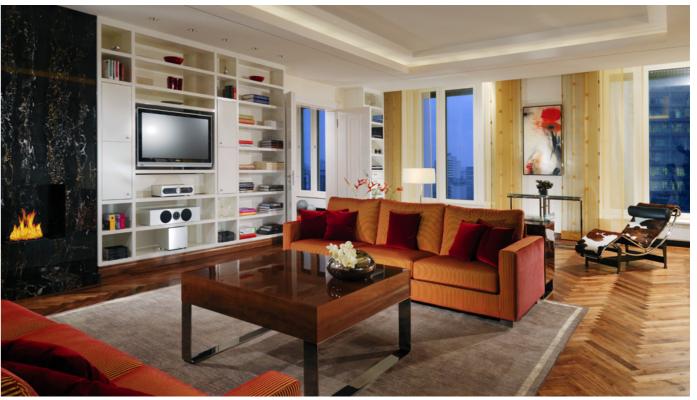

# LIVING AND SLEEPING AREA

3 separate bedrooms and a spacious living and dining area 2 bedrooms are equipped with king-size beds (1.80  $\times$  2.10 m), 4 pillows (51  $\times$  91cm) and 6 duvets; the study that can be converted into a bedroom with two single murphy beds; bedside tables, TV, dressing table, workout area with fitness equipment