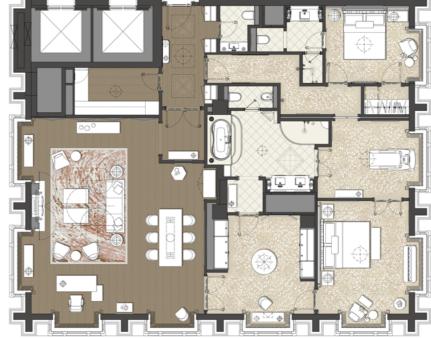

#### **ROOM DETAILS**

Size: 205 sqm / 2200 SQ FT

Floor: 11

View: Potsdamer Platz, Tiergarten, Sony Center

## **FURNITURE & EQUIPMENT**

Expansive seating area with sofa, integrated electronic plug and USB ports, generous working desk, large walk-in closet and full length-mirror, innovative lighting concept, treadmill, kitchenette, special security features, dining table for 8 people, Tivoli radio, minibar, Nespresso coffee machine

#### LIVING AND SLEEPING AREA

2 Kingsize-beds (1,80  $\times$  2,10m) with each 4 pillows (51  $\times$  91cm), 1 duvet, mattress cover, headboard, bedside tables, 3 TVs, dressing table

### **BATHROOM**

Full marble bathroom featuring a separate bathtub, shower and toilet, bidet, double sink, heated floors, lighted make-up mirror, exclusive Diptyque bath amenities and bathrobes, separate bathroom for guest bedroom, seperate guest toilet