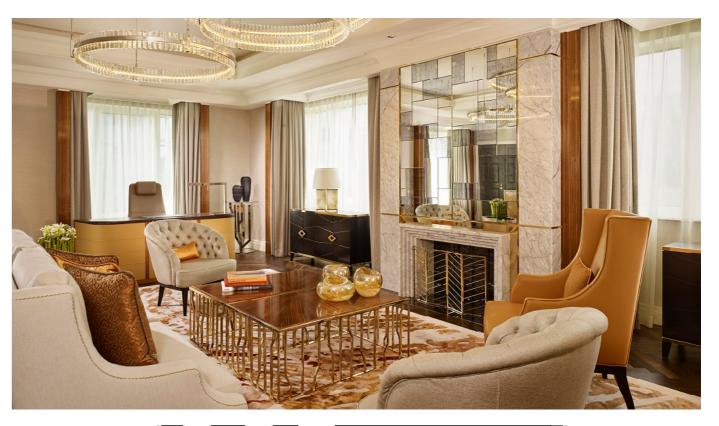

## **FURNITURE & EQUIPMENT**

Expansive seating area with sofa, integrated electronic plug and USB ports, generous working desk, large walk-in closet and full length-mirror, innovative lighting concept, treadmill, kitchenette, special security features, dining table for 8 people, Tivoli radio, minibar, Nespresso coffee machine

#### **ADDITIONAL AMENITIES**

Club Lounge access, 24-hours room service, concierge service, shoe-shine service, wellness and fitness area access

THE RITZ-CARLTON

BERLIN